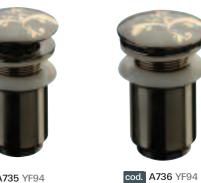

cod. A735 YF89 Automatic pop-up waste 1"1/4 with Click-Clack system with overflow

Automatic pop-up waste 1"1/4 with Click-Clack

system without overflow

One hole washbasin mixer with pop-up waste

shower

*Life* serie proposed with "Dekora" technique and "Damasco" decoration

94
background: brushed gun burrel decoration: brushed gold

pop-up waste

cod. A735 YF94 Automatic pop-up waste 1"1/4 with Click-Clack system with overflow

Automatic pop-up waste 1"1/4 with Click-Clack system without overflow