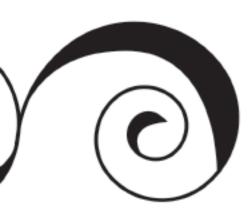

cod. L5112 YF94 One hole washbasin mixer with pop-up waste

REVIVAL YC

REVIVAL YC

Spiral is above all the idea of a 360° ornament without a limit of sight

91 background: old brass decoration: dark brass

90 background: old brass decoration: shiny gold

**92** background: old copper decoration: shiny copper

93
background: old copper decoration: dark copper

Revival serie proposed with "Dekora" technique and "Spiral" decoration in the main finishing of old copper and shiny copper decoration