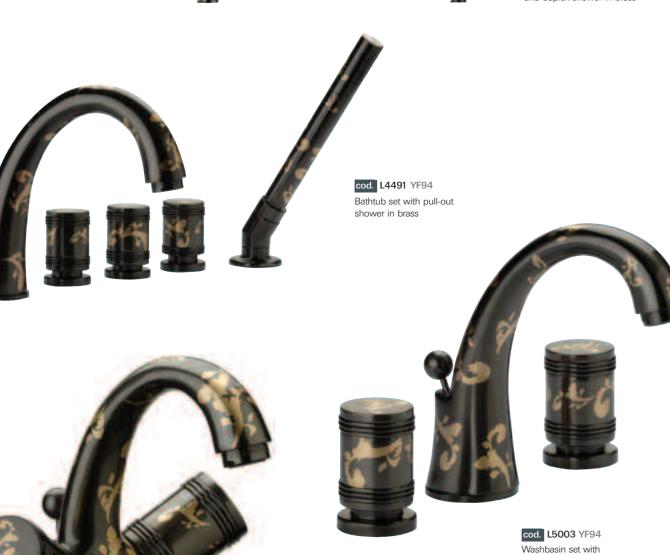

cod. A735 YF89 Automatic pop-up waste 1"1/4 with Click-Clack system with overflow

Automatic pop-up waste 1"1/4 with Click-Clack

system without overflow

One hole washbasin mixer with pop-up waste

shower

*Life* serie proposed with "Dekora" technique and "Damasco" decoration

YF ornament: damasco

83 background: shiny gold decoration: brushed nikel

87
background: brushed nikel decoration: shiny gold

88
background: old gold
decoration: brushed gun burrel

Damasco is above all the research of classic taste referred to modern objects

94
background: brushed gun burrel decoration: brushed gold

pop-up waste

cod. A735 YF94 Automatic pop-up waste 1"1/4 with Click-Clack system with overflow

Automatic pop-up waste 1"1/4 with Click-Clack system without overflow

cod. L5112 YF94 One hole washbasin mixer with pop-up waste

REVIVAL YC

REVIVAL YC

Spiral is above all the idea of a 360° ornament without a limit of sight