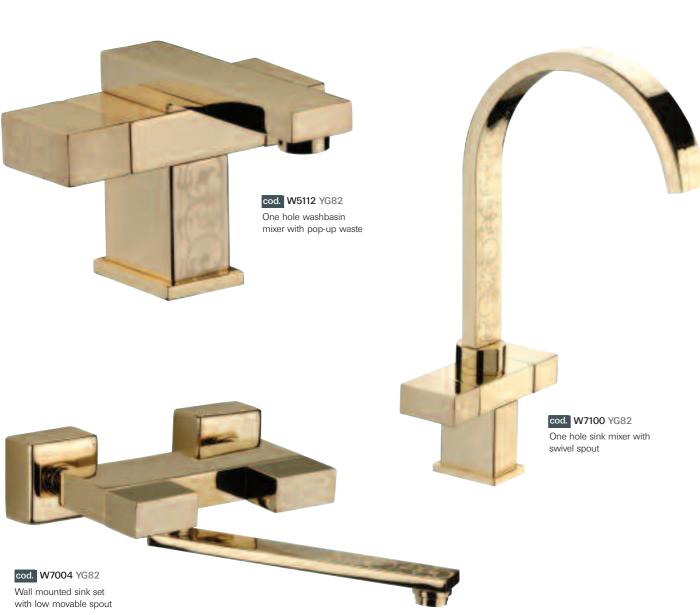

assano d'Adda (Mi ) Italy Tel. +39 0363 62651 Fax +39 0363 62664 E mail: info@daniel.it www.daniel.it







Fantasy is harmony Fantasy is style Fantasy is sinuosity of lines



TWIN YG

TWIN YG

## Twin serie proposed with "Dekora" technique and "Fantasy" decoration



YG ornament: fantas



81 background: shiny chrome decoration: brushed gold



**82**background: shiny gold decoration: brushed gold



83 background: shiny gold decoration: brushed nikel





84 background: brushed nikel decoration: shiny chrome



86 background: brushed nikel decoration: brushed gun burrel



87
background: brushed nikel decoration: shiny gold



88
background: old gold
decoration: brushed gun burrel













cod. A737 YG82 Squared automatic pop-up waste 1"1/4 with Click-Clack system with overflow











# HNEQWVBXZLORJDEBNVHGNDCFAQ EGMCNTHIYUOSPAGKH

HNEQWYBK NVHGNDCF! HIYUOSPAC

Pop-Art is a powerful ornament
Pop-Art is a modern expression
Pop-Art is the ability to summon feelings

VBXZLORJDEBN NVHGNDCFAQEGMCNT UIVIIOSPACKEUNRDEE

OXY YL

OXY YL

# DPRJD7NCJRTI3NCBDOYMMJLUP79S NEQWVBXZLORJDEBNVHGNDCFAQOP LORJDEBM QEGMCNT

Pop-Art is above all desire to impress trend on shape



O7KVKFJNYNI XDWJYTPAMTNC63HCUIJKDNTYJC8 Oxy serie proposed with "Dekora" technique and "Pop-Art" decoration



YL ornament: pop-a



80 background: shiny chrome decoration: brushed nikel



81 background: shiny chrome decoration: brushed gold



82 background: shiny gold decoration: brushed gold



83
background: shiny gold
decoration: brushed nikel



84 background: brushed nikel decoration: shiny chrome