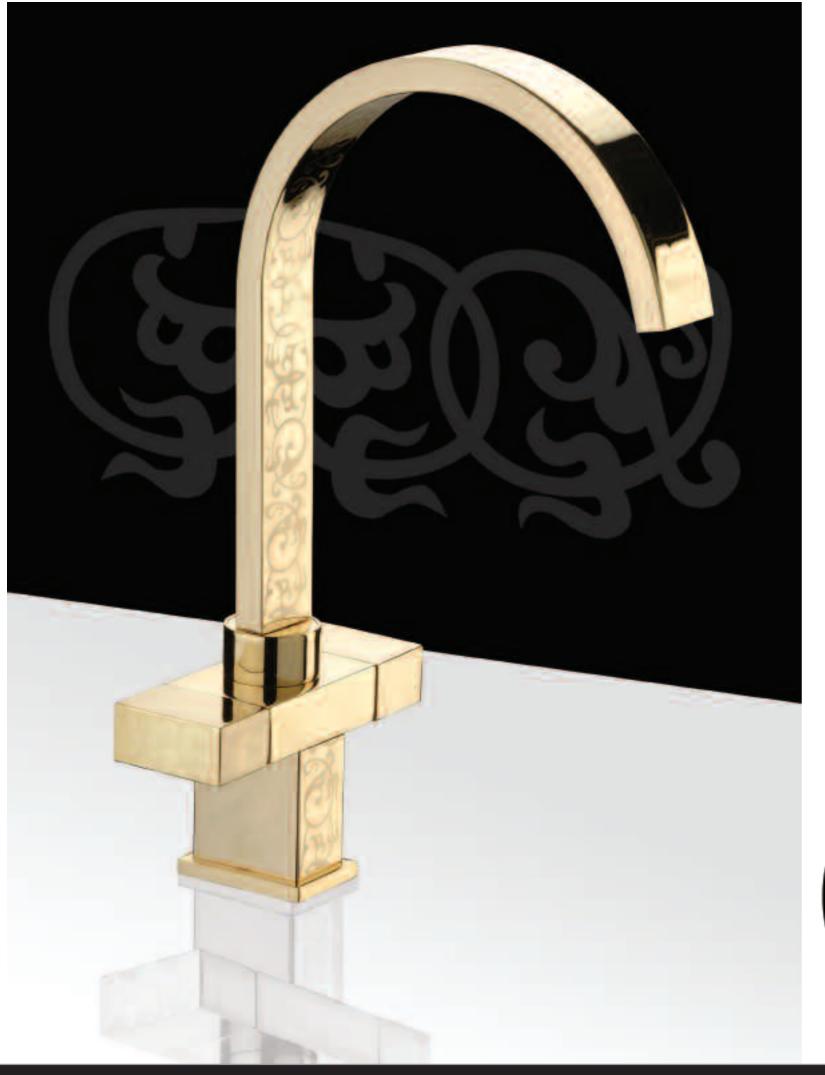

## Twin serie proposed with "Dekora" technique and "Fantasy" decoration

YG ornament: fantas

81 background: shiny chrome decoration: brushed gold

**82**background: shiny gold decoration: brushed gold

83 background: shiny gold decoration: brushed nikel

cod. A737 YG82 Squared automatic pop-up waste 1"1/4 with Click-Clack system with overflow