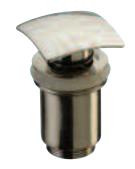

Oxy serie proposed with "Dekora" technique and "Pop-Art" decoration in the main finishing of brushed nikel and shiny chrome ornament

cod. OX23622 YL84
Concealed washbasin

cod. A738 YL84
Squared automatic pop-up waste 1"1/4 with Click-Clack system without overflow

cod. A737 YL84 Squared automatic pop-up waste 1"1/4 with Click-Clack system with overflow

SUVI YC

SUVI YC

*Suvi* serie proposed with "Dekora" technique and "Spiral" decoration

YC ornament: spira

86 background: brushed nikel decoration: brushed gun burrel