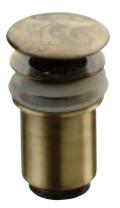

cod. A737 YG82 Squared automatic pop-up waste 1"1/4 with Click-Clack system with overflow