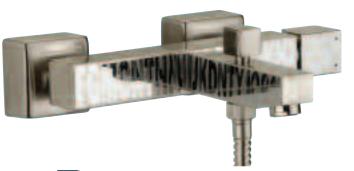

OXY YL

OXY YL

# DPRJD7NCJRTI3NCBDOYMMJLUP79S NEQWVBXZLORJDEBNVHGNDCFAQOP LORJDEBM QEGMCNT

Pop-Art is above all desire to impress trend on shape

O7KVKFJNYNI XDWJYTPAMTNC63HCUIJKDNTYJC8 Oxy serie proposed with "Dekora" technique and "Pop-Art" decoration

Oxy serie proposed with "Dekora" technique and "Pop-Art" decoration in the main finishing of brushed nikel and shiny chrome ornament

cod. OX23622 YL84
Concealed washbasin

cod. A738 YL84
Squared automatic pop-up waste 1"1/4 with Click-Clack system without overflow