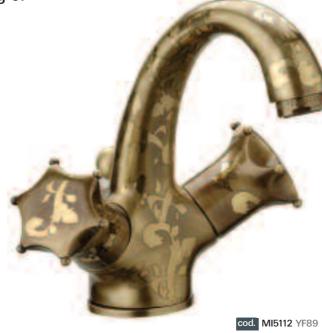

cod. L5112 YF94 One hole washbasin mixer with pop-up waste

REVIVAL YC

REVIVAL YC

Spiral is above all the idea of a 360° ornament without a limit of sight