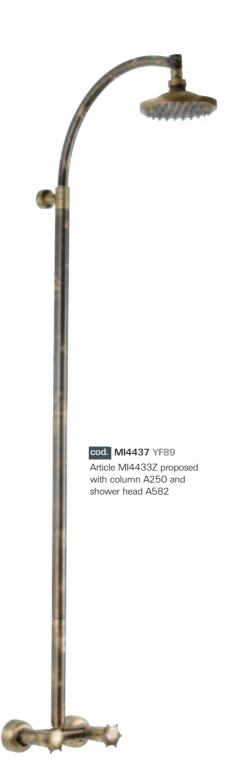

cod. A735 YF89 Automatic pop-up waste 1"1/4 with Click-Clack system with overflow

Automatic pop-up waste 1"1/4 with Click-Clack

system without overflow

One hole washbasin mixer with pop-up waste

shower

*Life* serie proposed with "Dekora" technique and "Damasco" decoration