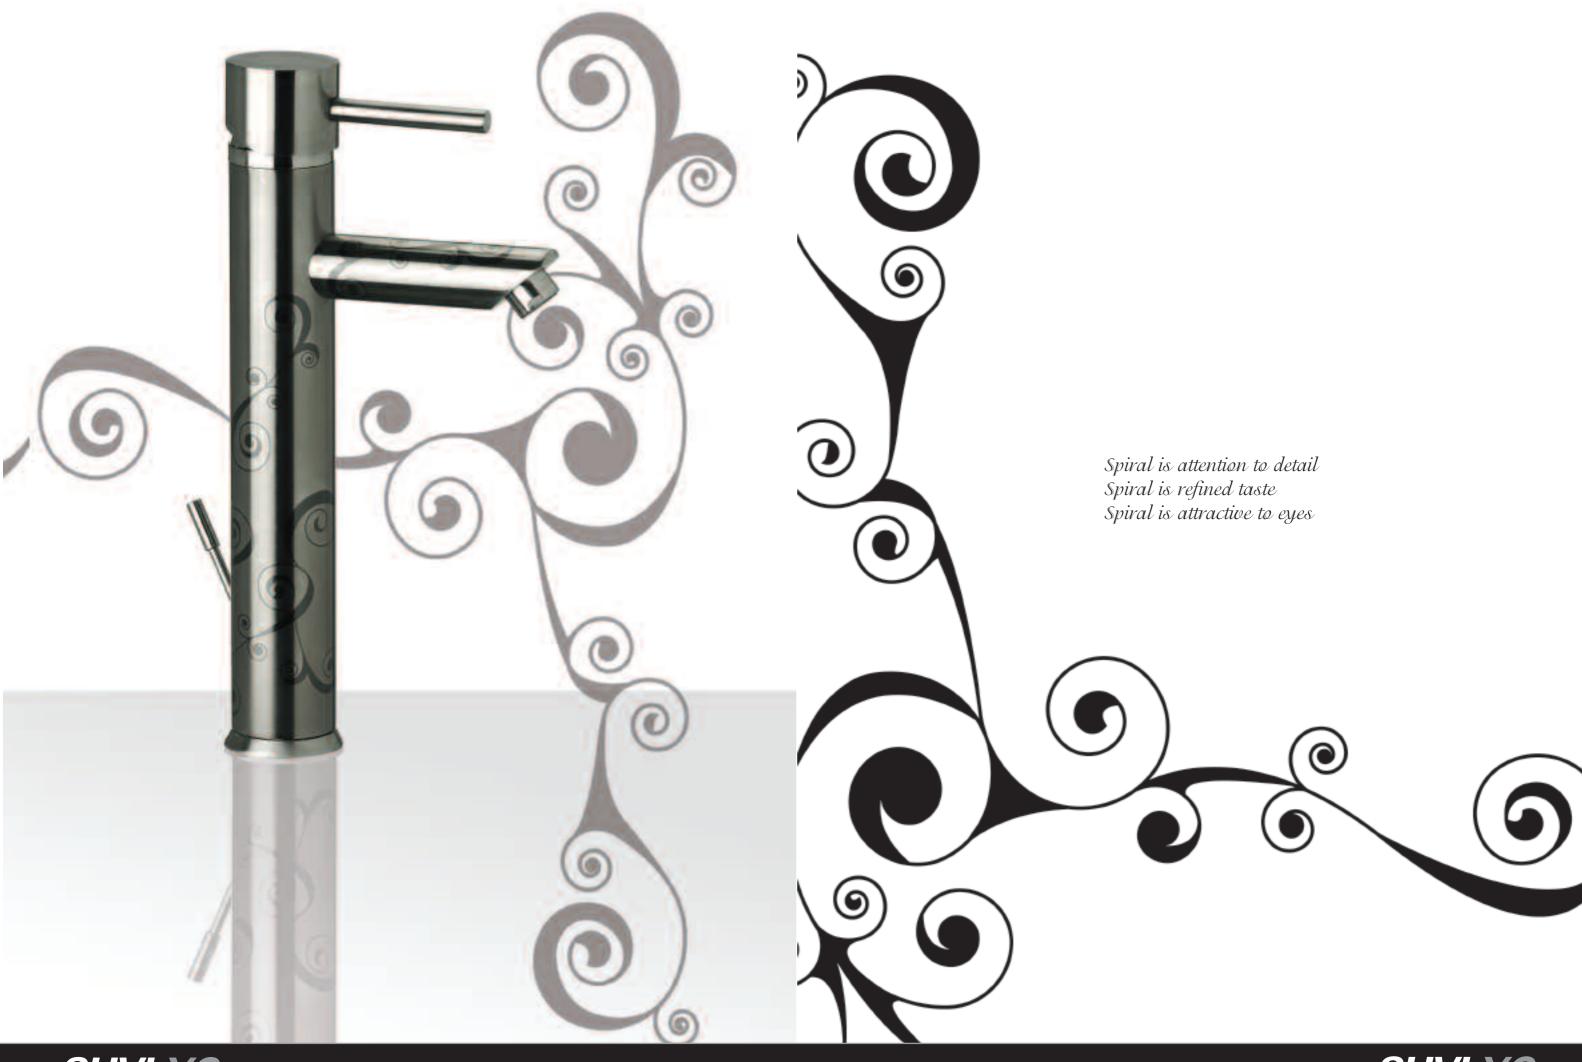

cod. A737 YL84 Squared automatic pop-up waste 1"1/4 with Click-Clack system with overflow

SUVI YC

SUVI YC

*Suvi* serie proposed with "Dekora" technique and "Spiral" decoration

YC ornament: spira

86 background: brushed nikel decoration: brushed gun burrel

88
background: old gold
decoration: brushed gun burrel

85
background: brushed nikel decoration: shiny gold

Spiral is above all the result of our design and study about shapes

Miss serie proposed with "Dekora" technique and "Damasco" decoration