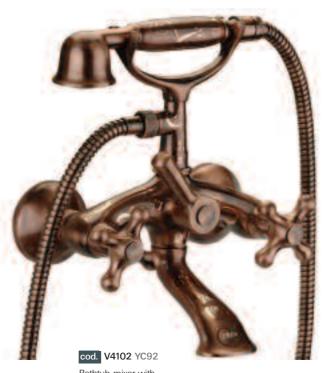

91 background: old brass decoration: dark brass

90 background: old brass decoration: shiny gold

**92** background: old copper decoration: shiny copper

93
background: old copper decoration: dark copper

Revival serie proposed with "Dekora" technique and "Spiral" decoration in the main finishing of old copper and shiny copper decoration

Bathtub mixer with flexible cm.120 and normal shower

cod. V5100 YC92 Washbasin set with swivel high spout and pop-up waste