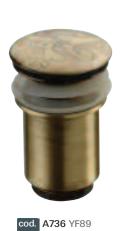

cod. A735 YF89 Automatic pop-up waste 1"1/4 with Click-Clack system with overflow

Automatic pop-up waste 1"1/4 with Click-Clack

system without overflow

One hole washbasin mixer with pop-up waste

shower

*Life* serie proposed with "Dekora" technique and "Damasco" decoration