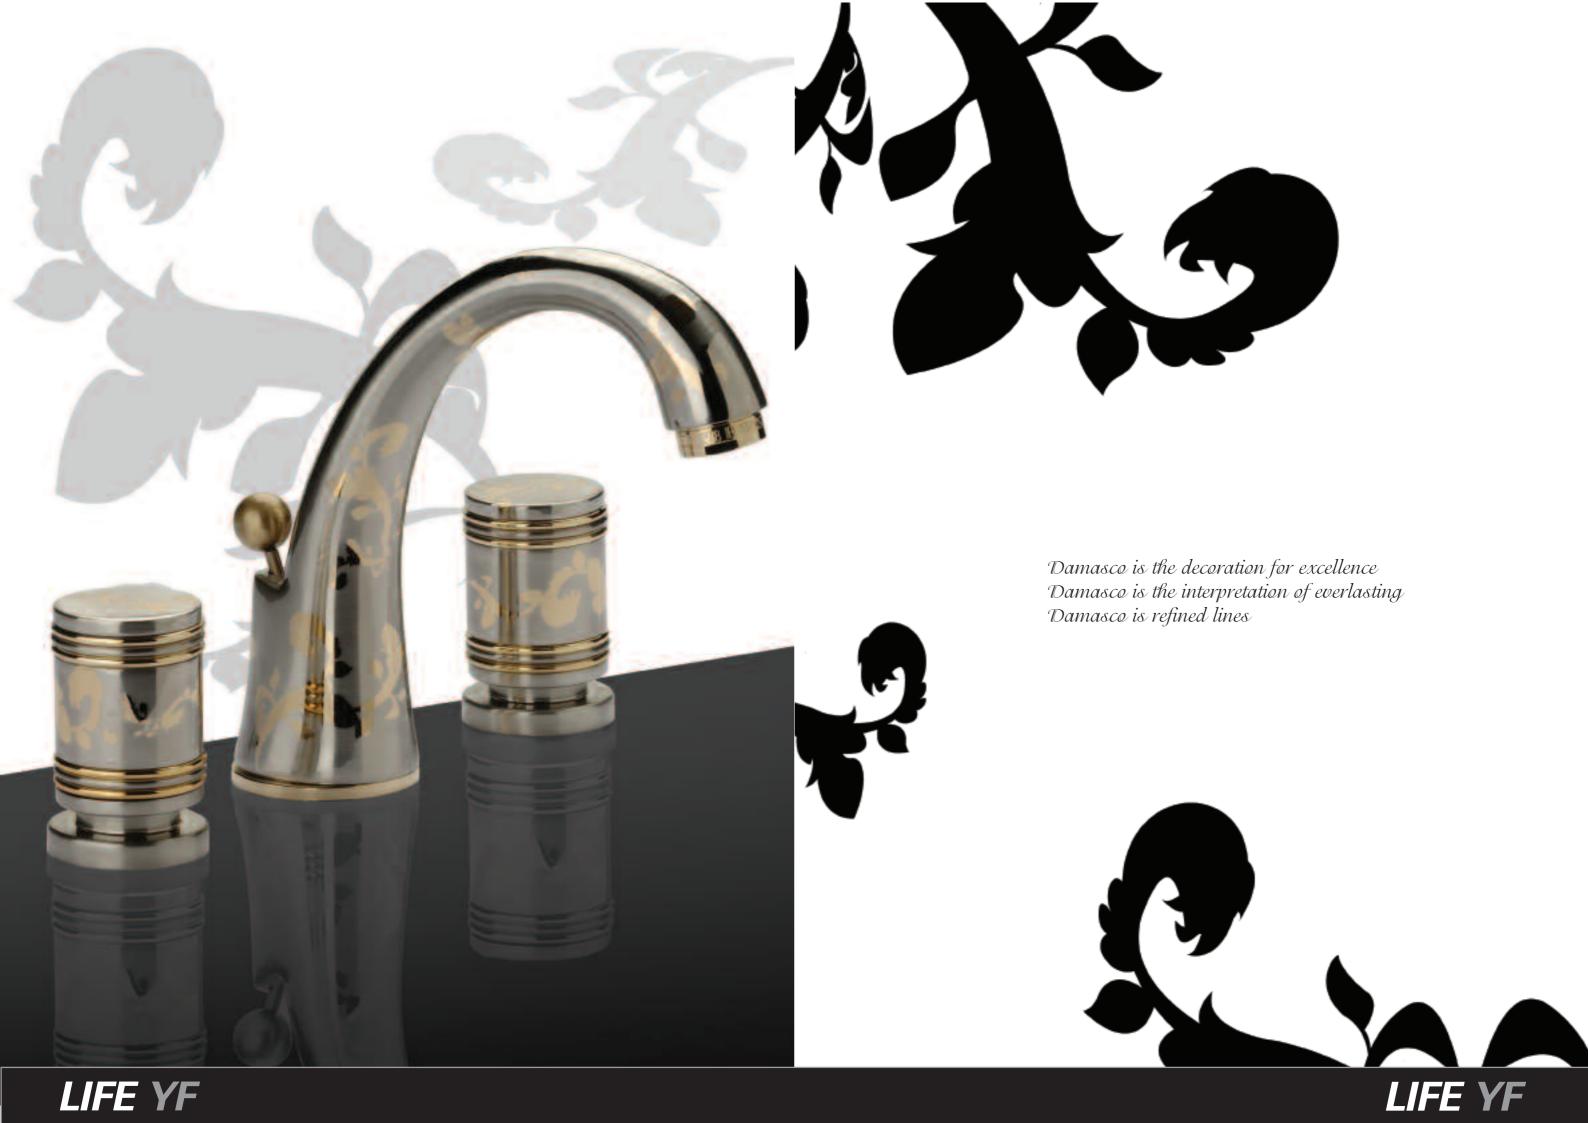

cod. A735 YF89 Automatic pop-up waste 1"1/4 with Click-Clack system with overflow

Automatic pop-up waste 1"1/4 with Click-Clack

system without overflow

One hole washbasin mixer with pop-up waste

shower

*Life* serie proposed with "Dekora" technique and "Damasco" decoration

YF ornament: damasco

83 background: shiny gold decoration: brushed nikel

87
background: brushed nikel decoration: shiny gold

88
background: old gold
decoration: brushed gun burrel

Damasco is above all the research of classic taste referred to modern objects