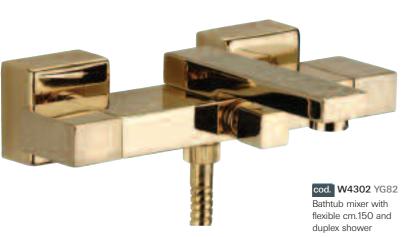

n
www.britex.pl
tel 507 002 105
022 323 7 323





Daniel Rubinetterie SpA

Via L. da Vinci, 53 20062 Cassano d'Adda (Mi ) Italy Tel. +39 0363 62651 Fax +39 0363 62664 E mail: info@daniel.it www.daniel.it







Fantasy is harmony Fantasy is style Fantasy is sinuosity of lines



TWIN YG

TWIN YG

## Twin serie proposed with "Dekora" technique and "Fantasy" decoration



YG ornament: fantas



81 background: shiny chrome decoration: brushed gold



**82**background: shiny gold decoration: brushed gold



83 background: shiny gold decoration: brushed nikel





84 background: brushed nikel decoration: shiny chrome



86 background: brushed nikel decoration: brushed gun burrel



87
background: brushed nikel decoration: shiny gold



88
background: old gold
decoration: brushed gun burrel













cod. A737 YG82 Squared automatic pop-up waste 1"1/4 with Click-Clack system with overflow











# HNEQWVBXZLORJDEBNVHGNDCFAQ EGMCNTHIYUOSPAGKH

HNEQWYBK NVHGNDCF! HIYUOSPAC

Pop-Art is a powerful ornament
Pop-Art is a modern expression
Pop-Art is the ability to summon feelings

VBXZLORJDEBN NVHGNDCFAQEGMCNT UIVIIOSPACKEUNRDEE

OXY YL

OXY YL

# DPRJD7NCJRTI3NCBDOYMMJLUP79S NEQWVBXZLORJDEBNVHGNDCFAQOP LORJDEBM QEGMCNT

Pop-Art is above all desire to impress trend on shape



O7KVKFJNYNI XDWJYTPAMTNC63HCUIJKDNTYJC8 Oxy serie proposed with "Dekora" technique and "Pop-Art" decoration



YL ornament: pop-a



80 background: shiny chrome decoration: brushed nikel



81 background: shiny chrome decoration: brushed gold



82 background: shiny gold decoration: brushed gold



83
bac