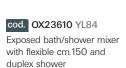

OXY YL

OXY YL

# DPRJD7NCJRTI3NCBDOYMMJLUP79S NEQWVBXZLORJDEBNVHGNDCFAQOP LORJDEBM QEGMCNT

Pop-Art is above all desire to impress trend on shape

O7KVKFJNYNI XDWJYTPAMTNC63HCUIJKDNTYJC8 Oxy serie proposed with "Dekora" technique and "Pop-Art" decoration

Oxy serie proposed with "Dekora" technique and "Pop-Art" decoration in the main finishing of brushed nikel and shiny chrome ornament

cod. OX23622 YL84
Concealed washbasin

cod. A738 YL84
Squared automatic pop-up waste 1"1/4 with Click-Clack system without overflow