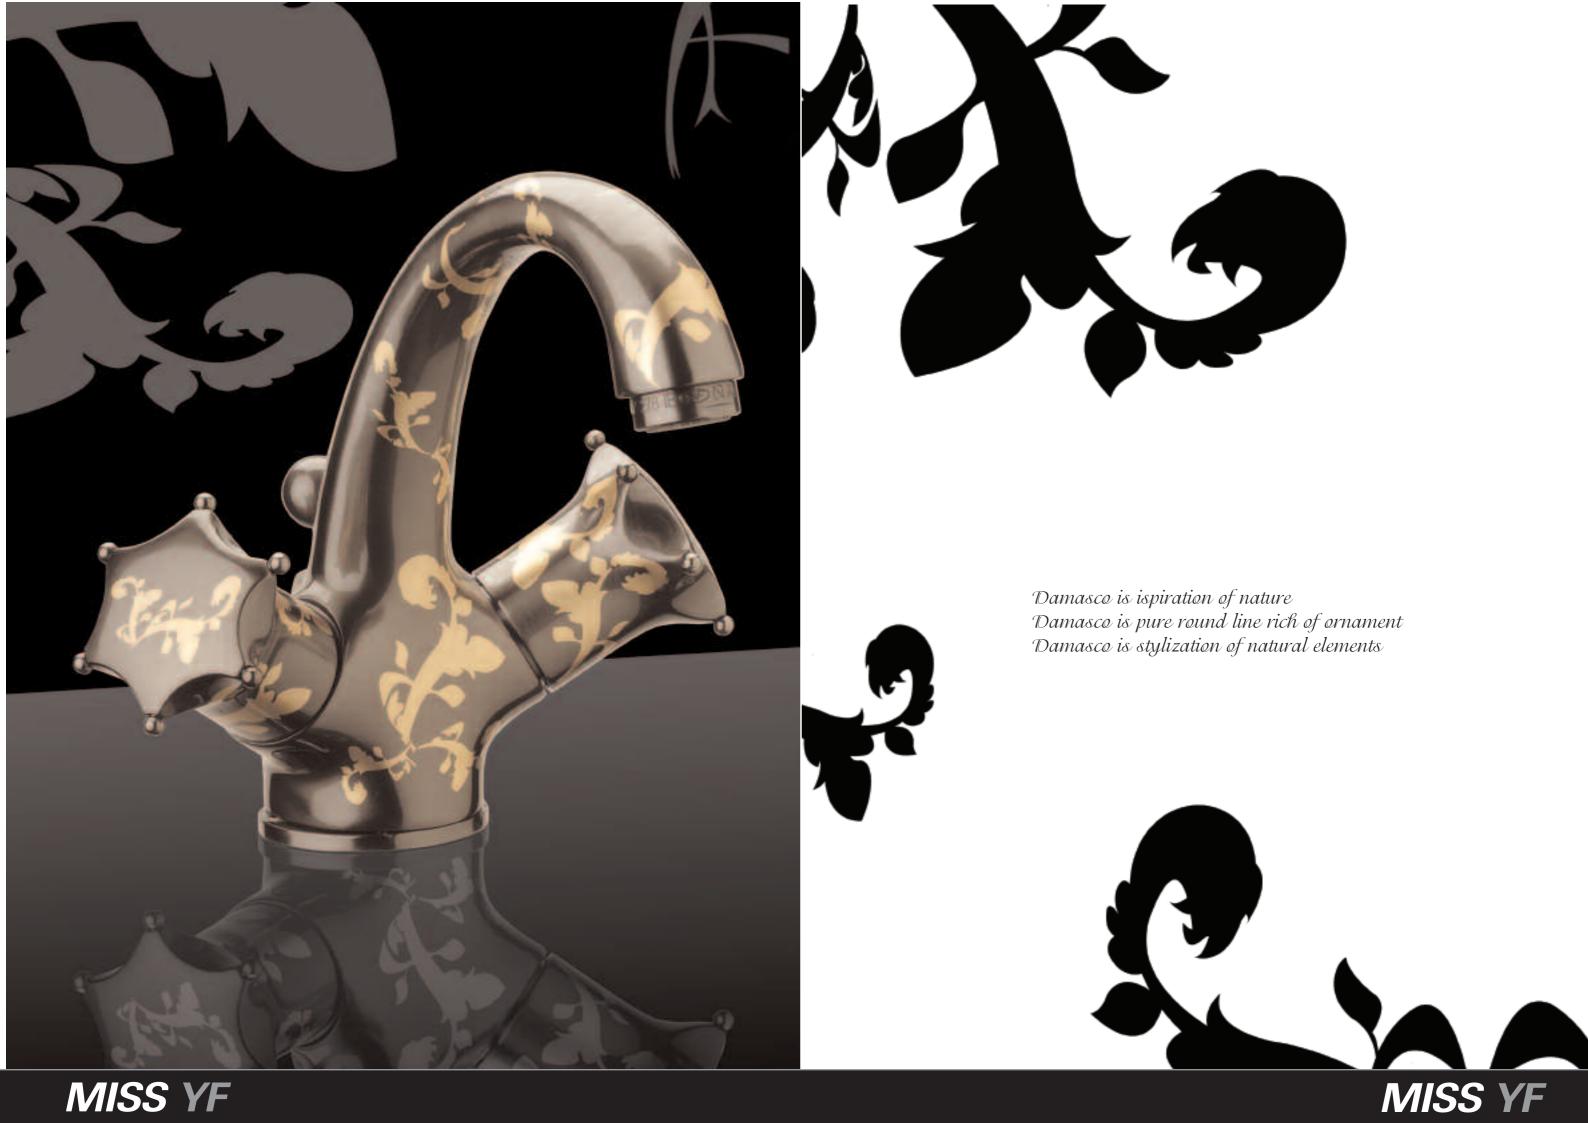

88
background: old gold
decoration: brushed gun burrel

85
background: brushed nikel decoration: shiny gold

Spiral is above all the result of our design and study about shapes

Miss serie proposed with "Dekora" technique and "Damasco" decoration

YF ornament: damasco

#### available in the following finishings:

83 background: shiny gold decoration: brushed nikel

86 background: brushed nikel decoration: brushed gun burrel

87
background: brushed nikel decoration: shiny gold

88
background: old gold
decoration: brushed gun burrel

89 background: dark brass decoration: shiny brass

94
background: brushed gun burrel
decoration: brushed gold

MISS YF

Miss serie proposed with "Dekora" technique and "Damasco" decoration in the main finishing of dark brass and shiny brass ornament