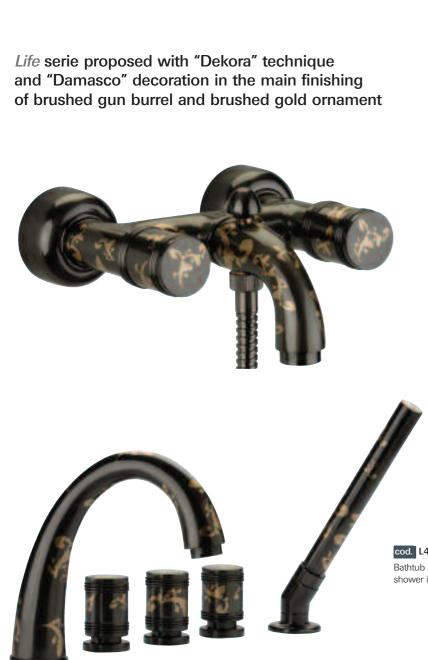

cod. A735 YF89 Automatic pop-up waste 1"1/4 with Click-Clack system with overflow

Automatic pop-up waste 1"1/4 with Click-Clack

system without overflow

One hole washbasin mixer with pop-up waste

shower

*Life* serie proposed with "Dekora" technique and "Damasco" decoration

YF ornament: damasco

83 background: shiny gold decoration: brushed nikel

87
background: brushed nikel decoration: shiny gold

88
background: old gold
decoration: brushed gun burrel

Damasco is above all the research of classic taste referred to modern objects