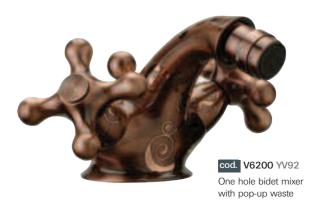

91 background: old brass decoration: dark brass

90 background: old brass decoration: shiny gold

**92** background: old copper decoration: shiny copper

93
background: old copper decoration: dark copper

Revival serie proposed with "Dekora" technique and "Spiral" decoration in the main finishing of old copper and shiny copper decoration