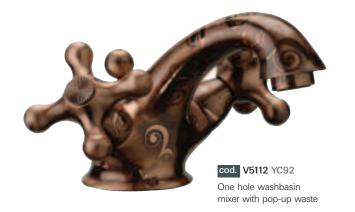

91 background: old brass decoration: dark brass

90 background: old brass decoration: shiny gold

**92** background: old copper decoration: shiny copper

93
background: old copper decoration: dark copper

Revival serie proposed with "Dekora" technique and "Spiral" decoration in the main finishing of old copper and shiny copper decoration

Bathtub mixer with flexible cm.120 and normal shower

cod. V5100 YC92 Washbasin set with swivel high spout and pop-up waste