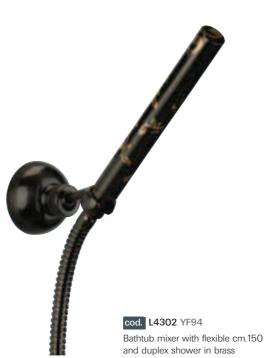

cod. L5112 YF94 One hole washbasin mixer with pop-up waste

REVIVAL YC

REVIVAL YC

Spiral is above all the idea of a 360° ornament without a limit of sight