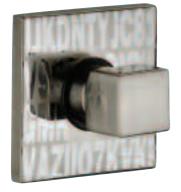

## Twin serie proposed with "Dekora" technique and "Fantasy" decoration

YG ornament: fantas

81 background: shiny chrome decoration: brushed gold

**82**background: shiny gold decoration: brushed gold

83 background: shiny gold decoration: brushed nikel

cod. A737 YG82 Squared automatic pop-up waste 1"1/4 with Click-Clack system with overflow