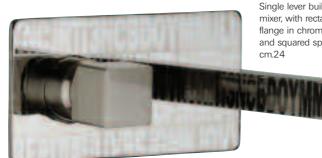

Oxy serie proposed with "Dekora" technique and "Pop-Art" decoration in the main finishing of brushed nikel and shiny chrome ornament

cod. OX23622 YL84
Concealed washbasin

cod. A738 YL84
Squared automatic pop-up waste 1"1/4 with Click-Clack system without overflow