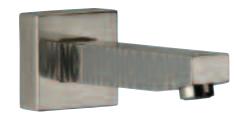

Bathtub mixer with flexible cm.120 and normal shower

cod. V5100 YC92 Washbasin set with swivel high spout and pop-up waste