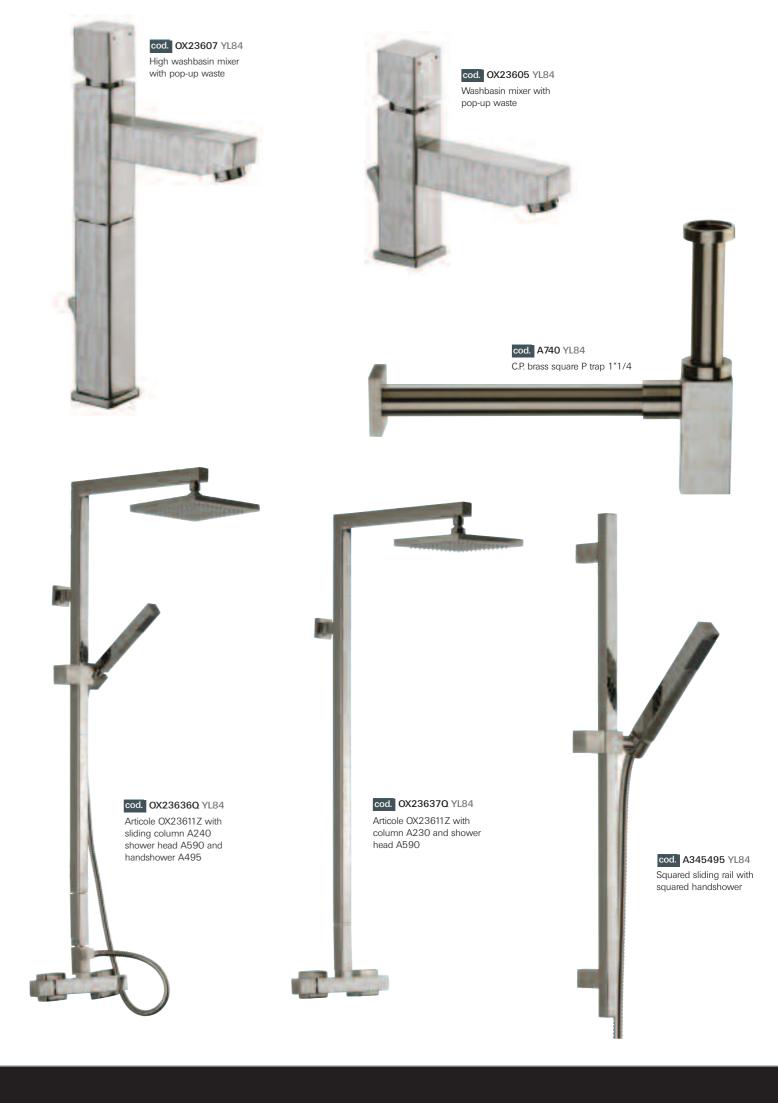

Oxy serie proposed with "Dekora" technique and "Pop-Art" decoration in the main finishing of brushed nikel and shiny chrome ornament

cod. OX23622 YL84
Concealed washbasin

cod. A738 YL84
Squared automatic pop-up waste 1"1/4 with Click-Clack system without overflow