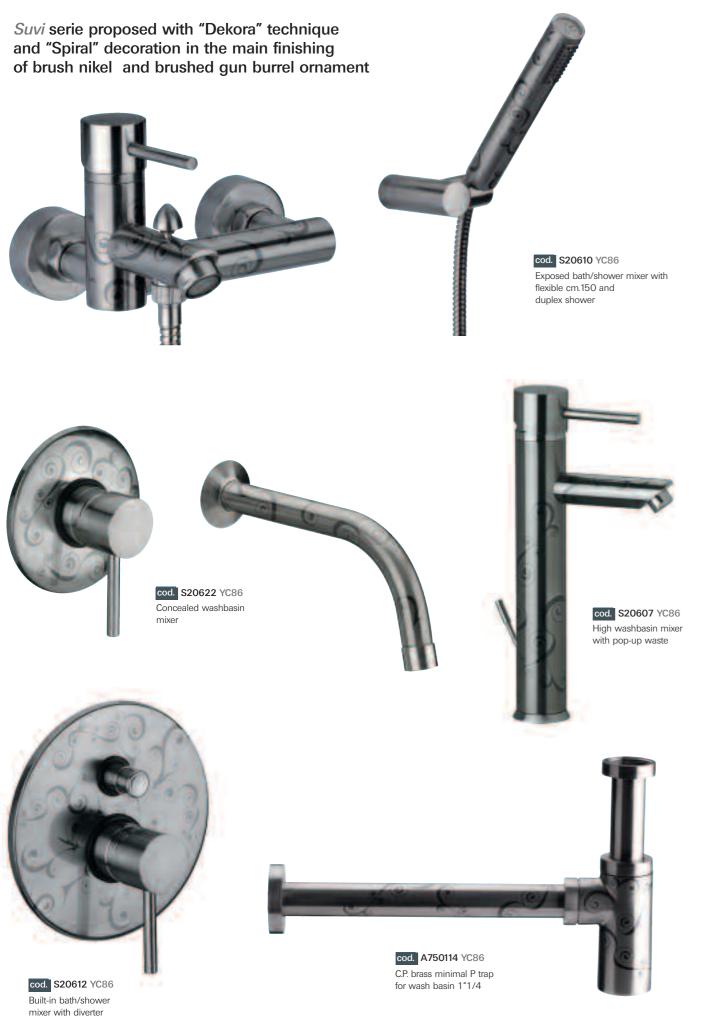

cod. A737 YL84 Squared automatic pop-up waste 1"1/4 with Click-Clack system with overflow

SUVI YC

SUVI YC

*Suvi* serie proposed with "Dekora" technique and "Spiral" decoration

YC ornament: spira

86 background: brushed nikel decoration: brushed gun burrel