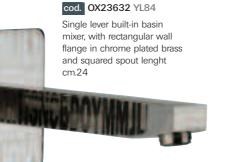

cod. A737 YG82 Squared automatic pop-up waste 1"1/4 with Click-Clack system with overflow

Oxy serie proposed with "Dekora" technique and "Pop-Art" decoration in the main finishing of brushed nikel and shiny chrome ornament

cod. OX23622 YL84
Concealed washbasin

cod. A738 YL84
Squared automatic pop-up waste 1"1/4 with Click-Clack system without overflow

cod. A737 YL84 Squared automatic pop-up waste 1"1/4 with Click-Clack system with overflow

SUVI YC

SUVI YC

*Suvi* serie proposed with "Dekora" technique and "Spiral" decoration

YC ornament: spira

86 background: brushed nikel decoration: brushed gun burrel