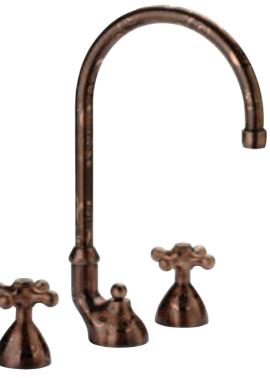

91 background: old brass decoration: dark brass

90 background: old brass decoration: shiny gold

**92** background: old copper decoration: shiny copper

93
background: old copper decoration: dark copper

Revival serie proposed with "Dekora" technique and "Spiral" decoration in the main finishing of old copper and shiny copper decoration