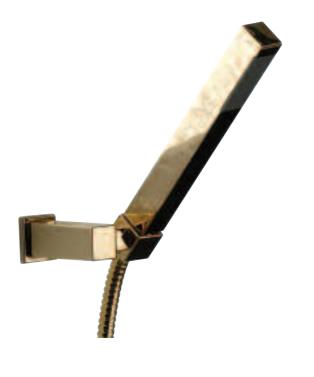

www.britex.pl
tel 507 002 105
022 323 7 323





Daniel Rubinetterie SpA

Via L. da Vinci, 53 20062 Cassano d'Adda (Mi ) Italy Tel. +39 0363 62651 Fax +39 0363 62664 E mail: info@daniel.it www.daniel.it







Fantasy is harmony Fantasy is style Fantasy is sinuosity of lines



TWIN YG

TWIN YG

## Twin serie proposed with "Dekora" technique and "Fantasy" decoration



YG ornament: fantas



81 background: shiny chrome decoration: brushed gold



**82**background: shiny gold decoration: brushed gold



83 background: shiny gold decoration: brushed nikel





84 background: brushed nikel decoration: shiny chrome



86 background: brushed nikel decoration: brushed gun burrel



87
background: brushed nikel decoration: shiny gold



88
background: old gold
decoration: brushed gun burrel













cod. A737 YG82 Squared automatic pop-up waste 1"1/4 with Click-Clack system with overflow











# HNEQWVBXZLORJDEBNVHGNDCFAQ EGMCNTHIYUOSPAGKH

HNEQWYBK NVHGNDCF! HIYUOSPAC

Pop-Art is a powerful ornament
Pop-Art is a modern expression
Pop-Art is the ability to summon feelings

VBXZLORJDEBN NVHGNDCFAQEGMCNT UIVIIOSPACKEUNRDEE

OXY YL

OXY YL

# DPRJD7NCJRTI3NCBDOYMMJLUP79S NEQWVBXZLORJDEBNVHGNDCFAQOP LORJDEBM QEGMCNT

Pop-Art is above all desire to impress trend on shape



O7KVKFJNYNI XDWJYTPAMTNC63HCUIJKDNTYJC8 Oxy serie proposed with "Dekora" technique and "Pop-Art" decoration



YL ornament: pop-a



80 background: shiny chrome decoration: brushed nikel



81 background: shiny chrome decoration: brushed gold



82 background: shiny gold decoration: brushed gold



83
backg