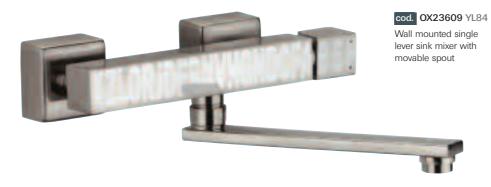

OXY YL

OXY YL

# DPRJD7NCJRTI3NCBDOYMMJLUP79S NEQWVBXZLORJDEBNVHGNDCFAQOP LORJDEBM QEGMCNT

Pop-Art is above all desire to impress trend on shape

O7KVKFJNYNI XDWJYTPAMTNC63HCUIJKDNTYJC8 Oxy serie proposed with "Dekora" technique and "Pop-Art" decoration

Oxy serie proposed with "Dekora" technique and "Pop-Art" decoration in the main finishing of brushed nikel and shiny chrome ornament

cod. OX23622 YL84
Concealed washbasin

cod. A738 YL84
Squared automatic pop-up waste 1"1/4 with Click-Clack system without overflow