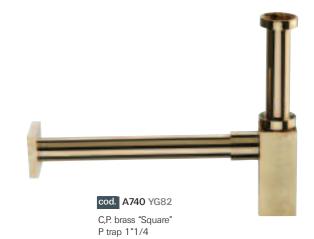

Cassano d'Adda (Mi ) Italy Tel. +39 0363 62651 Fax +39 0363 62664 E mail: info@daniel.it www.daniel.it







Fantasy is harmony Fantasy is style Fantasy is sinuosity of lines



TWIN YG

TWIN YG

## Twin serie proposed with "Dekora" technique and "Fantasy" decoration



YG ornament: fantas



81 background: shiny chrome decoration: brushed gold



**82**background: shiny gold decoration: brushed gold



83 background: shiny gold decoration: brushed nikel





84 background: brushed nikel decoration: shiny chrome



86 background: brushed nikel decoration: brushed gun burrel



87
background: brushed nikel decoration: shiny gold



88
background: old gold
decoration: brushed gun burrel













cod. A737 YG82 Squared automatic pop-up waste 1"1/4 with Click-Clack system with overflow











# HNEQWVBXZLORJDEBNVHGNDCFAQ EGMCNTHIYUOSPAGKH

HNEQWYBK NVHGNDCF! HIYUOSPAC

Pop-Art is a powerful ornament
Pop-Art is a modern expression
Pop-Art is the ability to summon feelings

VBXZLORJDEBN NVHGNDCFAQEGMCNT UIVIIOSPACKEUNRDEE

OXY YL

OXY YL

# DPRJD7NCJRTI3NCBDOYMMJLUP79S NEQWVBXZLORJDEBNVHGNDCFAQOP LORJDEBM QEGMCNT

Pop-Art is above all desire to impress trend on shape



O7KVKFJNYNI XDWJYTPAMTNC63HCUIJKDNTYJC8 Oxy serie proposed with "Dekora" technique and "Pop-Art" decoration



YL ornament: pop-a



80 background: shiny chrome decoration: brushed nikel



81 background: shiny chrome decoration: brushed gold



82 background: shiny gold decoration: brushed gold



83
background: shiny gold
decoration: brushed nikel



84 background: brushed nikel decoration: shiny chrom