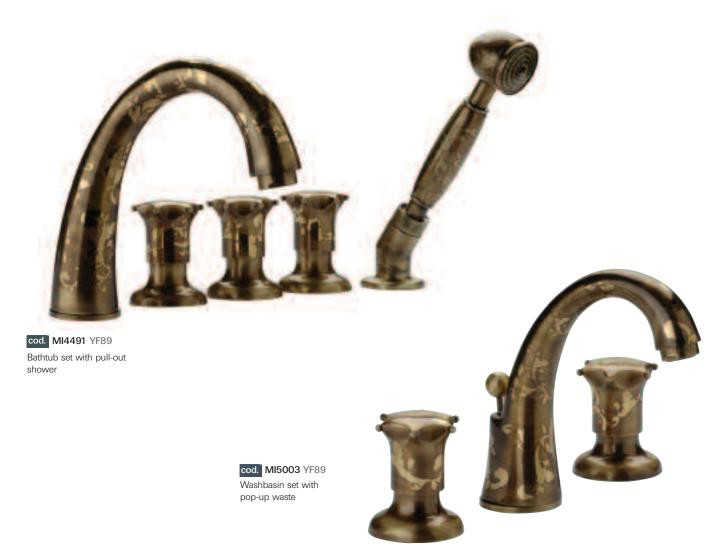

chnique and "Damasco" decoration



YF ornament: damasco

#### available in the following finishings:



83 background: shiny gold decoration: brushed nikel



86 background: brushed nikel decoration: brushed gun burrel



87
background: brushed nikel decoration: shiny gold





88
background: old gold
decoration: brushed gun burrel



89 background: dark brass decoration: shiny brass



94
background: brushed gun burrel
decoration: brushed gold





MISS YF

Miss serie proposed with "Dekora" technique and "Damasco" decoration in the main finishing of dark brass and shiny brass ornament



cod. A735 YF89 Automatic pop-up waste 1"1/4 with Click-Clack system with overflow



Automatic pop-up waste 1"1/4 with Click-Clack

system without overflow



One hole washbasin mixer with pop-up waste





shower











*Life* serie proposed with "Dekora" technique and "Damasco" decoration



YF ornament: damasco



83 background: shiny gold decoration: brushed nikel



87
background: brushed nikel decoration: shiny gold



88
background: old gold
decoration: brushed gun burrel

Damasco is above all the research of classic taste referred to modern objects



94
background: brushed gun burrel decoration: brushed gold







pop-up waste





cod. A735 YF94 Automatic pop-up waste 1"1/4 with Click-Clack system with overflow

Automatic pop-up waste 1"1/4 with Click-Clack system without overflow







cod. L5112 YF94 One hole washbasin mixer with pop-up waste



REVIVAL YC

REVIVAL YC



Spiral is above all the idea of a 360° ornament without a limit of sight

### Revival serie proposed