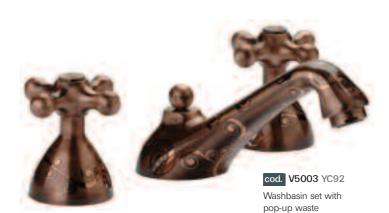

91 background: old brass decoration: dark brass

90 background: old brass decoration: shiny gold

**92** background: old copper decoration: shiny copper

93
background: old copper decoration: dark copper

Revival serie proposed with "Dekora" technique and "Spiral" decoration in the main finishing of old copper and shiny copper decoration

Bathtub mixer with flexible cm.120 and normal shower

cod. V5100 YC92 Washbasin set with swivel high spout and pop-up waste