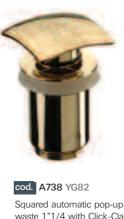

cod. A737 YG82 Squared automatic pop-up waste 1"1/4 with Click-Clack system with overflow