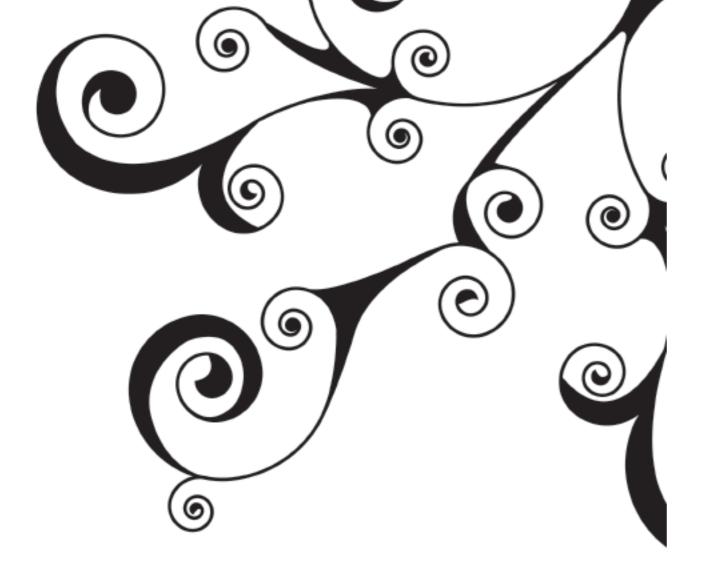

cod. A737 YL84 Squared automatic pop-up waste 1"1/4 with Click-Clack system with overflow

SUVI YC

SUVI YC

*Suvi* serie proposed with "Dekora" technique and "Spiral" decoration

YC ornament: spira

86 background: brushed nikel decoration: brushed gun burrel

88
background: old gold
decoration: brushed gun burrel

85
background: brushed nikel decoration: shiny gold

Spiral is above all the result of our design and study about shapes

Miss serie proposed with "Dekora" technique and "Damasco" decoration

cod. L5112 YF94 One hole washbasin mixer with pop-up waste

REVIVAL YC

REVIVAL YC

Spiral is above all the idea of a 360° ornament without a limit of sight