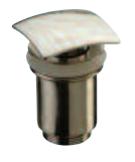

cod. A735 YF89 Automatic pop-up waste 1"1/4 with Click-Clack system with overflow

Automatic pop-up waste 1"1/4 with Click-Clack

system without overflow

One hole washbasin mixer with pop-up waste

shower

*Life* serie proposed with "Dekora" technique and "Damasco" decoration

YF ornament: damasco

83 background: shiny gold decoration: brushed nikel

87
background: brushed nikel decoration: shiny gold

88
background: old gold
decoration: brushed gun burrel

Damasco is above all the research of classic taste referred to modern objects