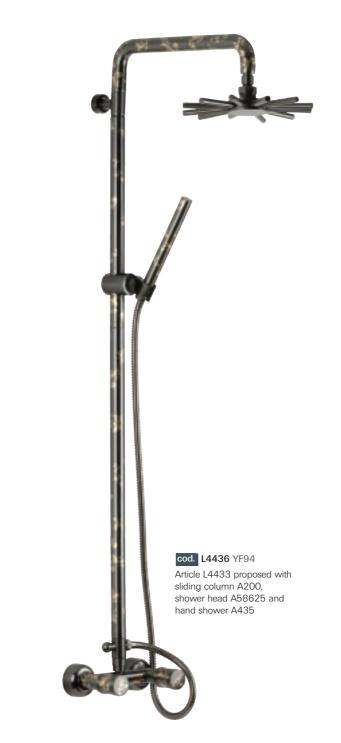

cod. A735 YF89 Automatic pop-up waste 1"1/4 with Click-Clack system with overflow

Automatic pop-up waste 1"1/4 with Click-Clack

system without overflow

One hole washbasin mixer with pop-up waste

shower

*Life* serie proposed with "Dekora" technique and "Damasco" decoration

YF ornament: damasco

83 background: shiny gold decoration: brushed nikel

87
background: brushed nikel decoration: shiny gold

88
background: old gold
decoration: brushed gun burrel

Damasco is above all the research of classic taste referred to modern objects