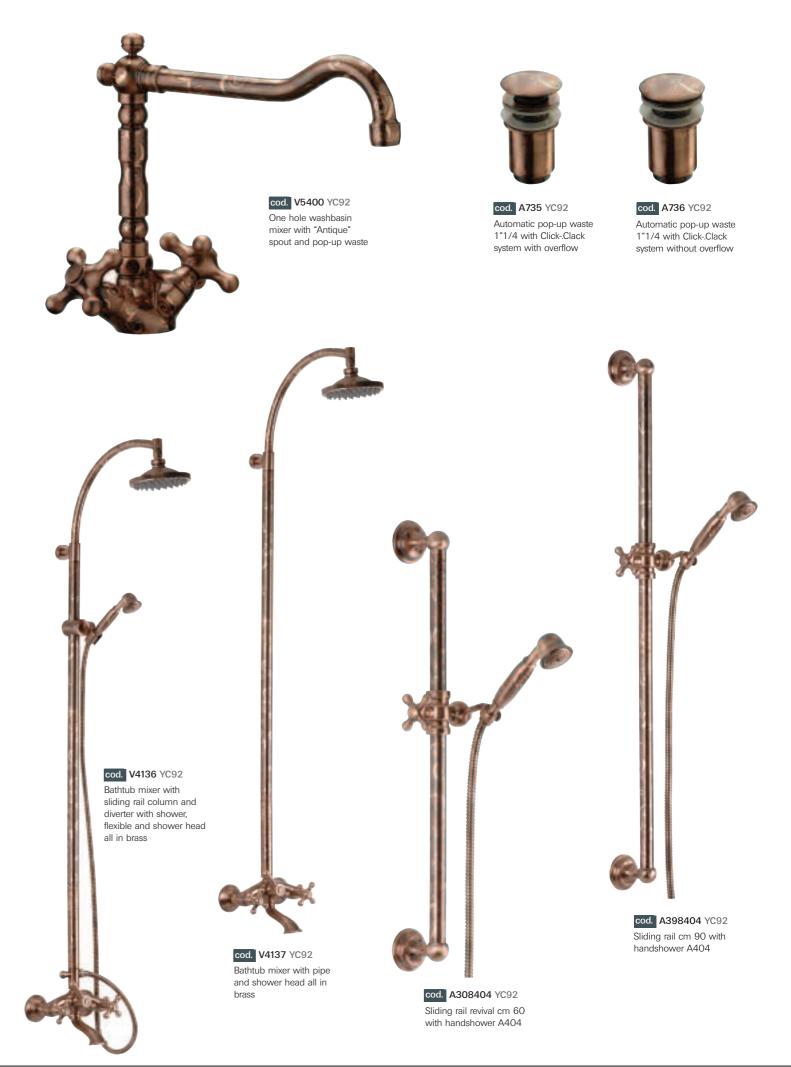

91 background: old brass decoration: dark brass

90 background: old brass decoration: shiny gold

**92** background: old copper decoration: shiny copper

93
background: old copper decoration: dark copper

Revival serie proposed with "Dekora" technique and "Spiral" decoration in the main finishing of old copper and shiny copper decoration

Bathtub mixer with flexible cm.120 and normal shower

cod. V5100 YC92 Washbasin set with swivel high spout and pop-up waste