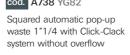

cod. A737 YG82 Squared automatic pop-up waste 1"1/4 with Click-Clack system with overflow