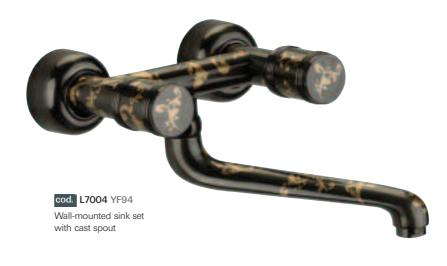

cod. A735 YF89 Automatic pop-up waste 1"1/4 with Click-Clack system with overflow

Automatic pop-up waste 1"1/4 with Click-Clack

system without overflow

One hole washbasin mixer with pop-up waste

shower

*Life* serie proposed with "Dekora" technique and "Damasco" decoration

YF ornament: damasco

83 background: shiny gold decoration: brushed nikel

87
background: brushed nikel decoration: shiny gold

88
background: old gold
decoration: brushed gun burrel

Damasco is above all the research of classic taste referred to modern objects

94
background: brushed gun burrel decoration: brushed gold

pop-up waste

cod. A735 YF94 Automatic pop-up waste 1"1/4 with Click-Clack system with overflow

Automatic pop-up waste 1"1/4 with Click-Clack system without overflow