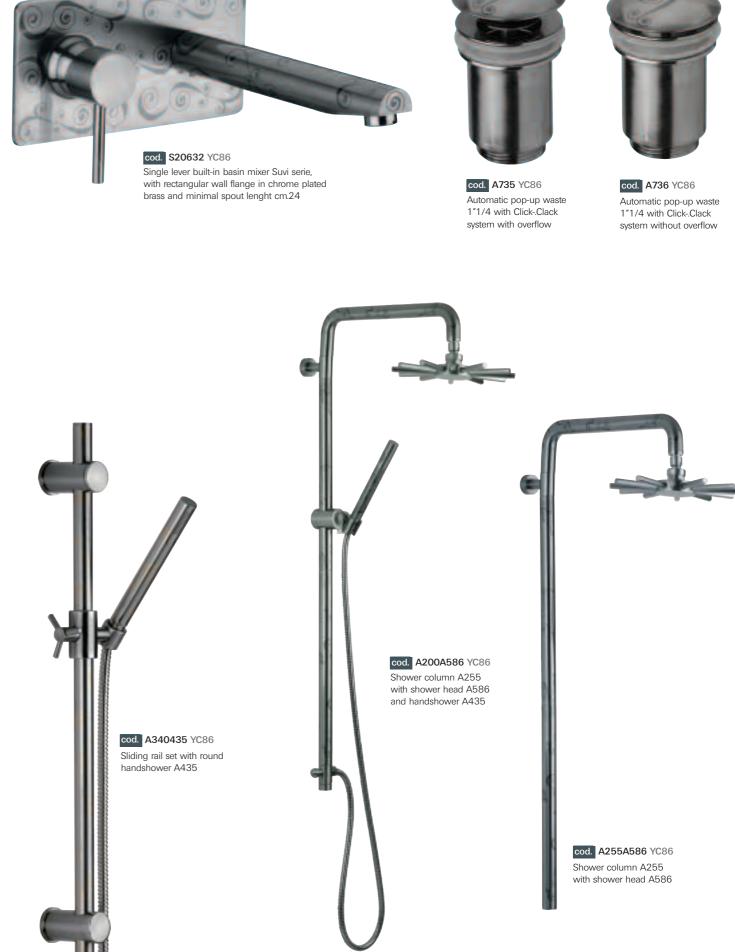

cod. A737 YL84 Squared automatic pop-up waste 1"1/4 with Click-Clack system with overflow

SUVI YC

SUVI YC

*Suvi* serie proposed with "Dekora" technique and "Spiral" decoration

YC ornament: spira

86 background: brushed nikel decoration: brushed gun burrel