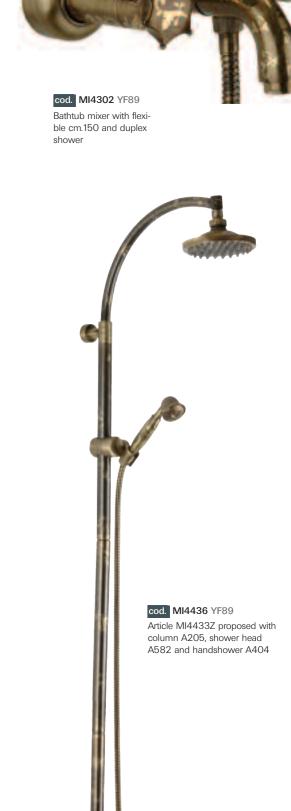

cod. A735 YF89 Automatic pop-up waste 1"1/4 with Click-Clack system with overflow

Automatic pop-up waste 1"1/4 with Click-Clack

system without overflow

One hole washbasin mixer with pop-up waste

shower

*Life* serie proposed with "Dekora" technique and "Damasco" decoration