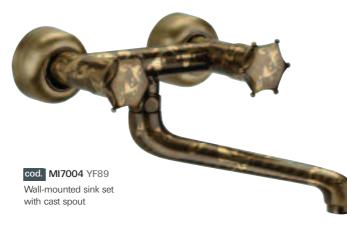

nique and "Damasco" decoration



YF ornament: damasco

#### available in the following finishings:



83 background: shiny gold decoration: brushed nikel



86 background: brushed nikel decoration: brushed gun burrel



87
background: brushed nikel decoration: shiny gold





88
background: old gold
decoration: brushed gun burrel



89 background: dark brass decoration: shiny brass



94
background: brushed gun burrel
decoration: brushed gold





MISS YF

Miss serie proposed with "Dekora" technique and "Damasco" decoration in the main finishing of dark brass and shiny brass ornament



cod. A735 YF89 Automatic pop-up waste 1"1/4 with Click-Clack system with overflow



Automatic pop-up waste 1"1/4 with Click-Clack

system without overflow



One hole washbasin mixer with pop-up waste





shower











*Life* serie proposed with "Dekora" technique and "Damasco" decoration



YF ornament: damasco



83 background: shiny gold decoration: brushed nikel



87
background: brushed nikel decoration: shiny gold



88
background: old gold
decoration: brushed gun burrel

Damasco is above all the research of classic taste referred to modern objects



94
background: brushed gun burrel decoration: brushed gold







pop-up waste





cod. A735 YF94 Automatic pop-up waste 1"1/4 with Click-Clack system with overflow

Automatic pop-up waste 1"1/4 with Click-Clack system without overflow







cod. L5112 YF94 One hole washbasin mixer with pop-up waste



REVIVAL YC

REVIVAL YC



Spiral is above all the idea of a 360° ornament without a limit of sight

### Revival serie proposed wi