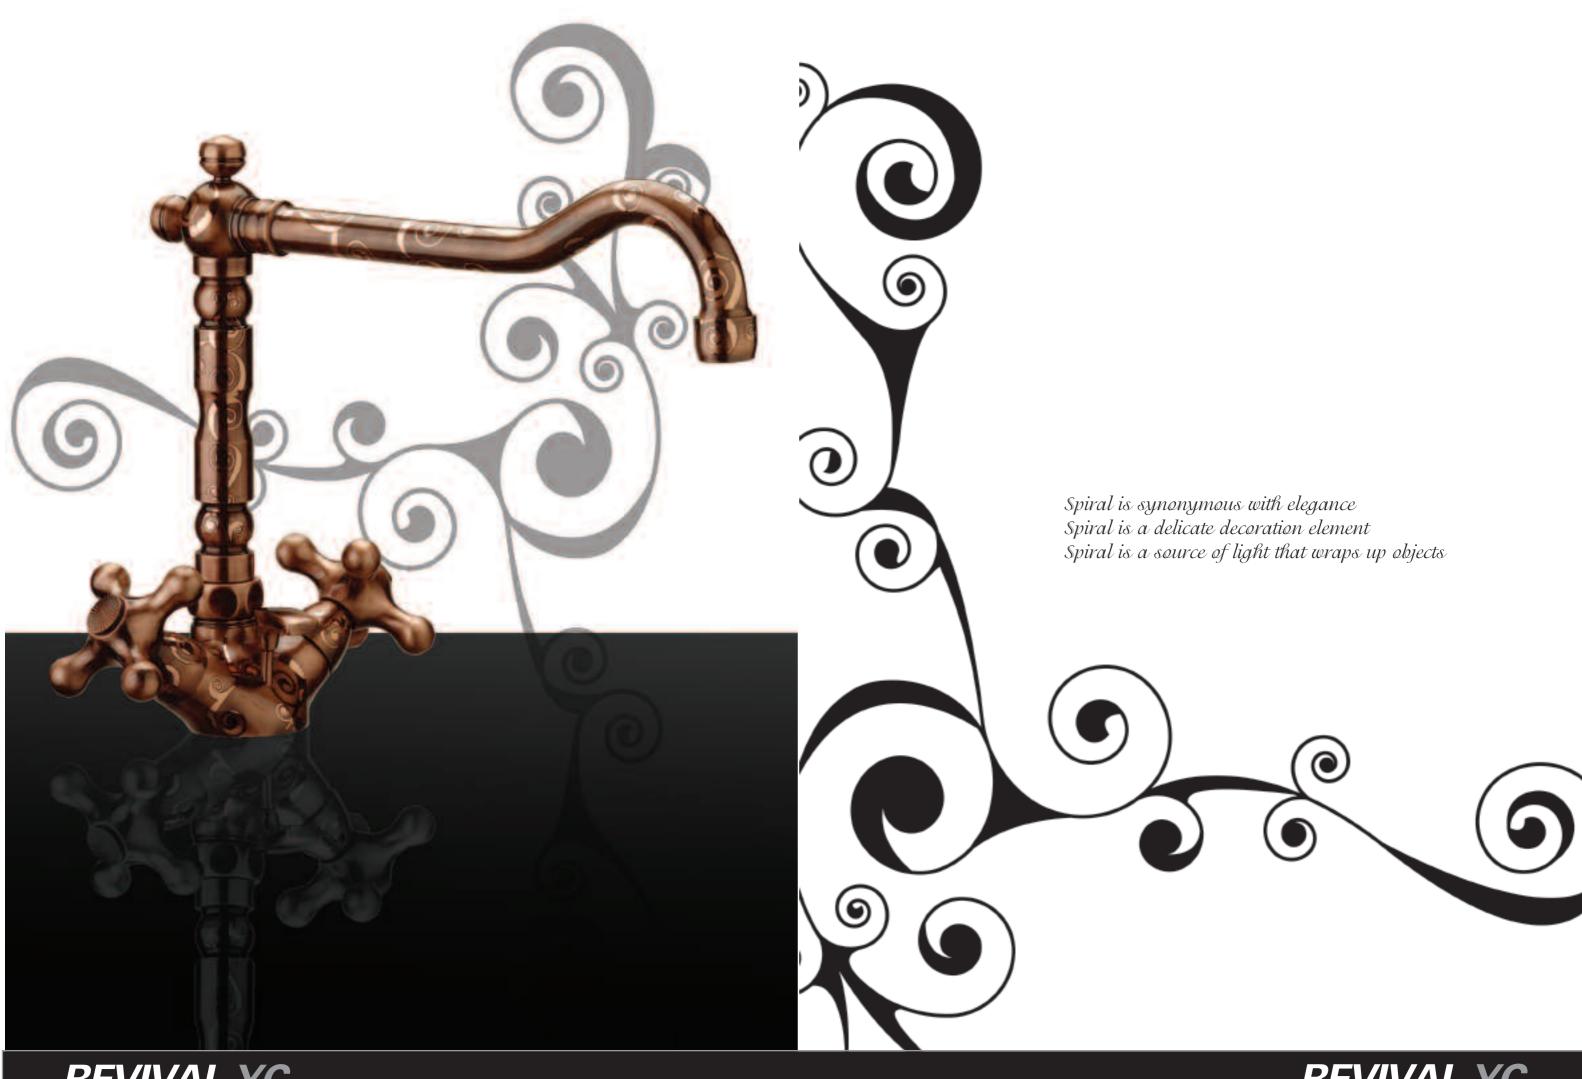

cod. L5112 YF94 One hole washbasin mixer with pop-up waste

REVIVAL YC

REVIVAL YC

Spiral is above all the idea of a 360° ornament without a limit of sight

### Revival serie proposed with "Dekora" technique and "Spiral" decoration

YC ornament: spiral

86 background: brush nikel decoration: brushed gun burrel

88
background: old gold
decoration: brushed gun burrel

91 background: old brass decoration: dark brass

90 background: old brass decoration: shiny gold

**92** background: old copper decoration: shiny copper

93
background: old copper decoration: dark copper

Revival serie proposed with "Dekora" technique and "Spiral" decoration in the main finishing of old copper and shiny copper decoration