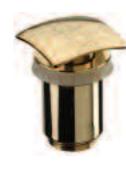

cod. A737 YG82 Squared automatic pop-up waste 1"1/4 with Click-Clack system with overflow