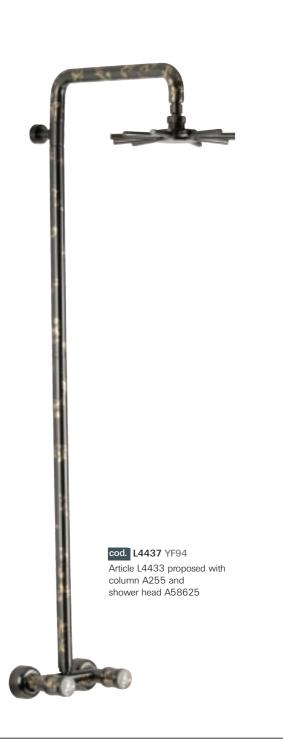

cod. L5112 YF94 One hole washbasin mixer with pop-up waste

REVIVAL YC

REVIVAL YC

Spiral is above all the idea of a 360° ornament without a limit of sight